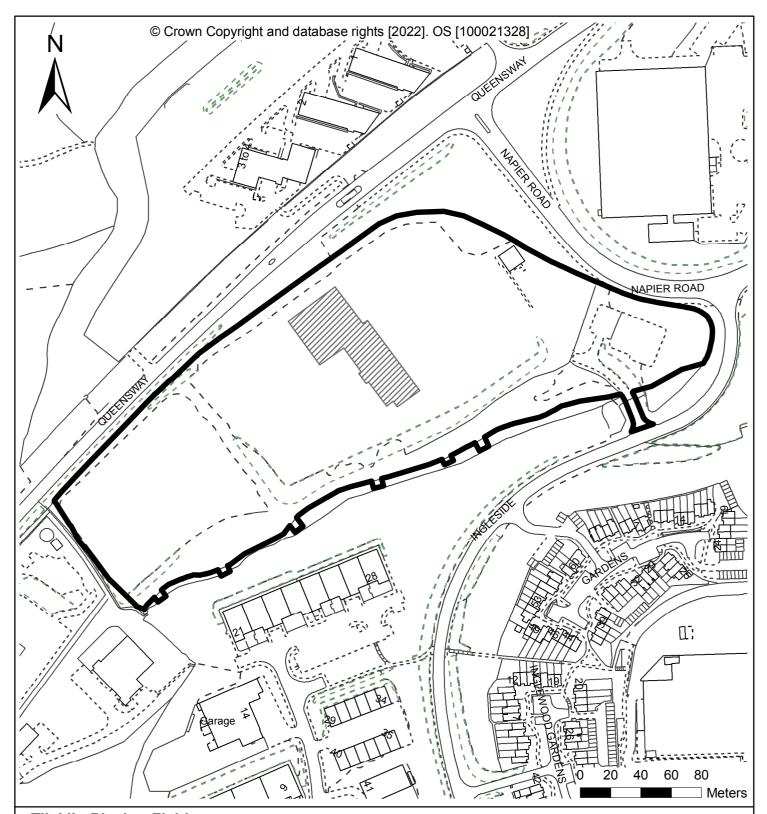

Tilekiln Playing Fields Ingleside St Leonards-on-sea

Proposed Development of a 1,950 Capacity Football Stadium, Sports Hall and Gymnasium, 2no. 3G Artificial Pitches with Changing Facilities and Spectator Stand, Multi-Use Games Area with Associated Car and Coach Parking (amended description).

Assistant Director Housing & Built Environment Hastings Borough Council, Muriel Matters House, Breeds Place, Hastings TN34 3UY

Tel: 01424 451090

email: planning@hastings.gov.uk

Date: FEB 2022

Scale: 1:2,500

Application No. HS/FA/20/00669

Use of this data is subject to terms and conditions. You are granted a non-exclusive, royalty free, revocable licence solely to view the Licensed Data for non-commercial purposes for the period during which Hastings Borough Council makes it available. You are not permitted to copy, sub-license, distribute, sell or otherwise make available the Licenced Data to third parties in any form. Third party rights to enforce the terms of this licence shall be reserved to OS.